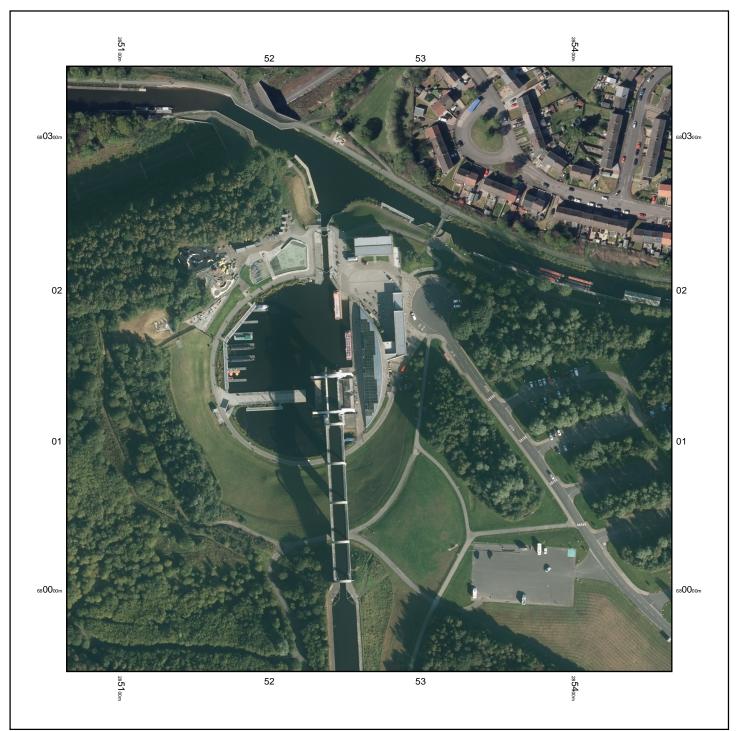

Scale 1:2500

<u>0m</u>

© Crown copyright and database rights 2021 Ordnance Survey 100048957. The representation of road, track or path is no evidence of a boundary or right of way. The representation of features as lines is no evidence of a property boundary.

OS MasterMap Imagery Layer has been created using OS's own imagery and imagery from other suppliers. This data may contain imagery data sourced from Getmapping plc, imagery data sourced from UK Perspectives Limited and/or imagery data sourced from InfoTerra Limited.

Supplied by: www.ukmapcentre.com Serial No: xxxxxx

Centre Coordinates:285266,680148 Production Date: 29/07/2021 17:30:31